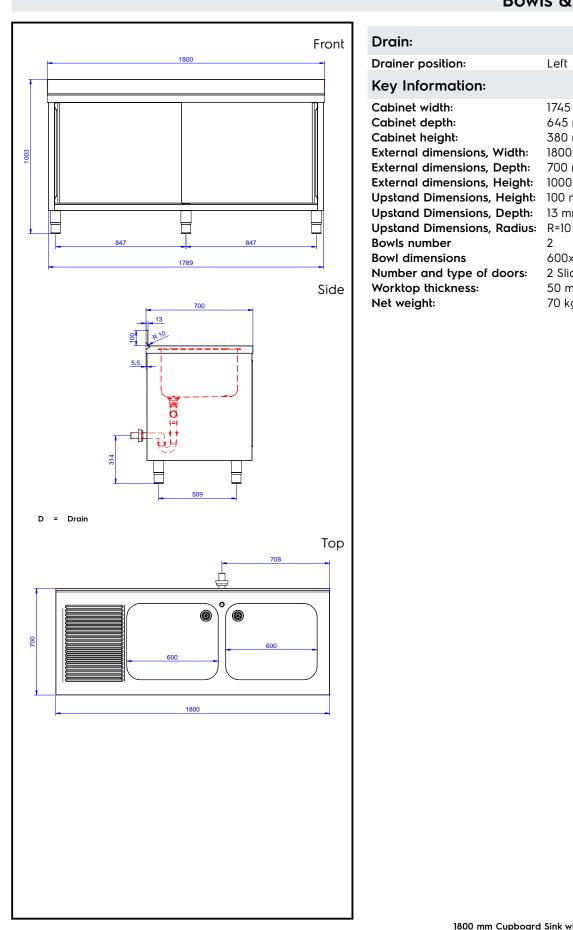

Standard Preparation 1800 mm Cupboard Sink with 2 Bowls & Left Drain

| 132822 (MLA1826SXN)                                                                                                                                                                                      | Cupboard Sink with 2 bowls<br>600x500mm, left hand<br>drainer and 2 sliding doors,<br>1800mm                                                                                                                                                                                                                            |
|----------------------------------------------------------------------------------------------------------------------------------------------------------------------------------------------------------|-------------------------------------------------------------------------------------------------------------------------------------------------------------------------------------------------------------------------------------------------------------------------------------------------------------------------|
| Short Form Speci                                                                                                                                                                                         | fication                                                                                                                                                                                                                                                                                                                |
| Item No.                                                                                                                                                                                                 |                                                                                                                                                                                                                                                                                                                         |
| stainless steel. Unique com<br>The 50mm high worktop in<br>thickness, incorporates of<br>material and has upturned<br>8mm rounded edge. Drai<br>operations. Sound-deader<br>304 AISI stainless steel and | ess steel. Inner welded frame in<br>nection of panels to inner frame.<br>304 AISI stainless steel, Imm in<br>a layer of sound deadening<br>edges. Upstand (h=100mm) with<br>inage area suitable for drying<br>ned sliding doors. Base panel in<br>I height-adjustable intermediate<br>ISI stainless steel with overflow |

## Standard Preparation 1800 mm Cupboard Sink with 2 Bowls & Left Drain

Left

13 mm

2 Sliding

50 mm

70 kg

600x500xH300

2

| in:  |           |  |
|------|-----------|--|
| iner | position: |  |

#### Key Information: Cabinet width: 1745 mm Cabinet depth: 645 mm Cabinet height: 380 mm 1800 mm External dimensions, Width: External dimensions, Depth: 700 mm External dimensions, Height: 1000 mm Upstand Dimensions, Height: 100 mm